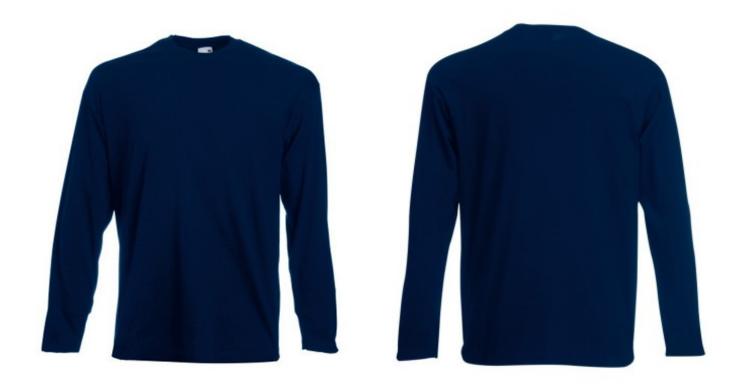

# FRUIT OF THE LOOM, VALUEWEIGHT, MEN'S LONG SLEEVE COTTON T-SHIRT, DARK WEIGHT, L

### **Basic informations**

Size: L Length: 60 Width: 39.5 Height: 40 Size: L Color: Dark taupe

| Colors |
|--------|
|--------|

#### Specification

Fruit of the Loom, Valueweight, Men's Long Sleeve Cotton T-shirt, Dark Weight, L. 100% Cotton Men's Long Sleeve Cotton, 165gm / m2 cotton, classic cut, lightweight T-shirt collar, ready-made Tshirt printing. Branding: DTG, sieve, flex / flock In pack: 72 Piece